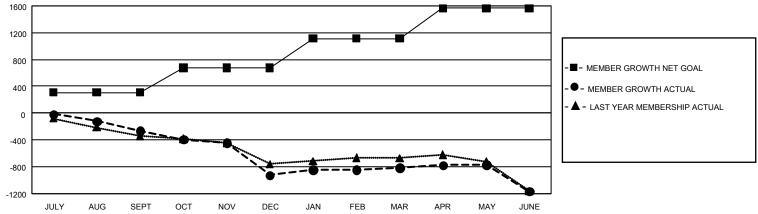

## GAT MONTHLY MEMBERSHIP PROGRESS REPORT

GMT Constitutional Area 4, Group E

REPORT DOES NOT INCLUDE CLUBS IN UNDISTRICTED AREAS.

| Clubs                 |               |           |               | Members               |                         |                         |                                                    |
|-----------------------|---------------|-----------|---------------|-----------------------|-------------------------|-------------------------|----------------------------------------------------|
| RESULTS FOR 2022-2023 |               |           |               | RESULTS FOR 2022-2023 |                         |                         |                                                    |
| QUARTER               | NEW CLUB GOAL | NEW CLUBS | DROPPED CLUBS |                       | MBER GROWTH NET<br>GOAL | MEMBER GROWTH<br>ACTUAL | DROPPED MEMBERS<br>ACTUAL (including<br>transfers) |
| JULY/AUG/SEPT         | - 6           | 0         | 26            | JULY/AUG/SEPT         | 309                     | 440                     | 602                                                |
| OCT/NOV/DEC           | 9             | 2         | 9             | OCT/NOV/DEC           | 367                     | 676                     | 1,195                                              |
| JAN/FEB/MAR           | 45            | 2         | 14            | JAN/FEB/MAR           | 437                     | 947                     | 669                                                |
| APR/MAY/JUNE          | 42            | 17        | 6             | APR/MAY/JUNE          | 450                     | 1,447                   | 1,555                                              |