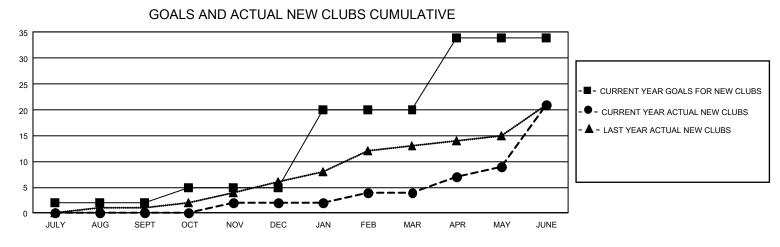

## GAT MONTHLY MEMBERSHIP PROGRESS REPORT

GMT Constitutional Area 4, Group E

REPORT DOES NOT INCLUDE CLUBS IN UNDISTRICTED AREAS.

| Clubs                 |               |           |               | Members               |                         |                         |                                                    |
|-----------------------|---------------|-----------|---------------|-----------------------|-------------------------|-------------------------|----------------------------------------------------|
| RESULTS FOR 2022-2023 |               |           |               | RESULTS FOR 2022-2023 |                         |                         |                                                    |
| QUARTER               | NEW CLUB GOAL | NEW CLUBS | DROPPED CLUBS |                       | MBER GROWTH NET<br>GOAL | MEMBER GROWTH<br>ACTUAL | DROPPED MEMBERS<br>ACTUAL (including<br>transfers) |
| JULY/AUG/SEPT         | - 6           | 0         | 26            | JULY/AUG/SEPT         | 309                     | 440                     | 602                                                |
| OCT/NOV/DEC           | 9             | 2         | 9             | OCT/NOV/DEC           | 367                     | 676                     | 1,195                                              |
| JAN/FEB/MAR           | 45            | 2         | 14            | JAN/FEB/MAR           | 437                     | 947                     | 669                                                |
| APR/MAY/JUNE          | 42            | 17        | 6             | APR/MAY/JUNE          | 450                     | 1,447                   | 1,555                                              |